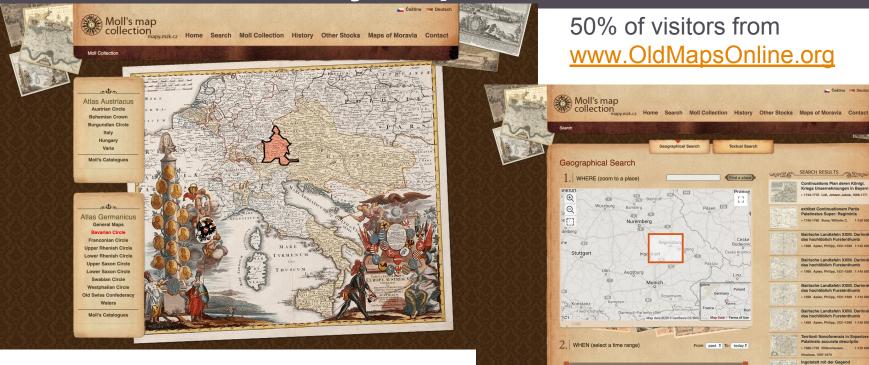

### B.P.Moll's (1697-1780) map collection inspired us to:

- digitize and publish the collection at mapy.mzk.cz
- start cataloguing bounding box data
- facilitate jpeg2000 support in IIPImage
- adopt of jpeg2000 as a national standard for presentation and preservation of digitized images
- first versions of georeferencer being developed
- and much more...

Schlacht bey Amberg am

1568 Aplan, Philipp. 1531-1589 1:145 000 Bairische Landtafeln XXIIII. Darinne

**Moravian Library Map Collection** 

50% of visitors from www.OldMapsOnline.org

Nuremberg

Augsburg

Find a place

Budejovi

2 WHEN (select a time range) https://mapy.mzk.cz 3 WHAT or WHO (type text)