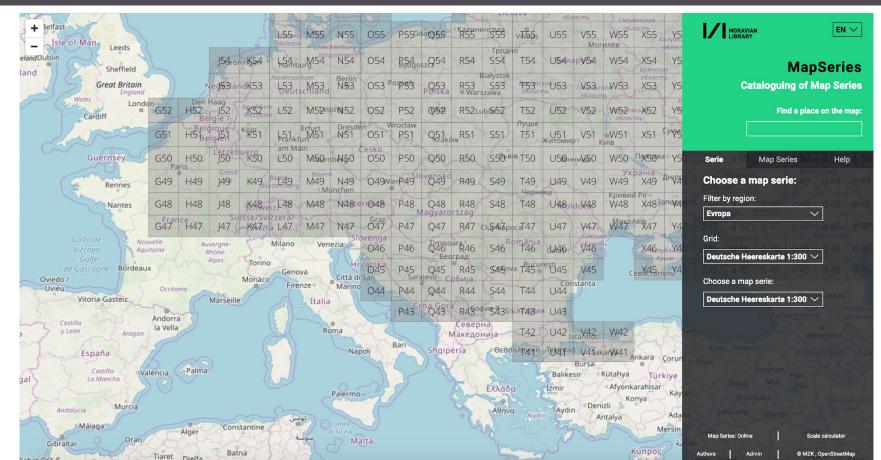

|          | Zone 7 Kol. XVI | Zone 7 Col. XV      | 7-XVIII     |

Maps in Libraries, Regensburg, 13<sup>th</sup> - 14<sup>th</sup> March 2019

## **MapSeries - Cataloguing**



### **MapSeries - Cataloguing**





### **MapSeries - Presentation View**



### About map series online

The MapSeries tool provides visual search in large series of map sheets with a common layout. The tool covers both national map series as well as numerous specialized derived maps. After selecting the appropriate map series, a layout of map sheets available in one or more editions is displayed. Subsequent sheet selection will allow you to study individual scanned map sheets or order them from a library catalog. Please note that online access to some of the map sheets is limited by copyright restrictions.

MapSeries is being developed by the Moravian Library in Brno with the help of the Geographical Institute of the Faculty of Science. Contact us at mapy@mzk.cz.





### Map Series M