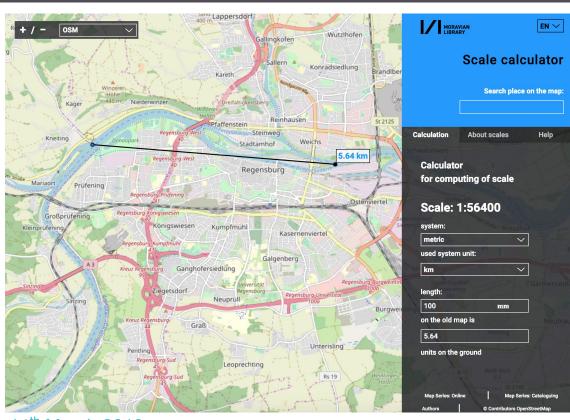

### Scale Calculator

- computes scale value for maps with graphical scale or without scale
- converter of older units (from 18th and 19th century)

MARC 21 034 \$b a 255 \$a

### Scale Calculator - Graphical Scale

http://scale-calculator.mzk.cz/

https://github.com/moravianlibrary/scale-calculator

Maps in Libraries, Regensburg, 13<sup>th</sup> - 14<sup>th</sup> March 2019