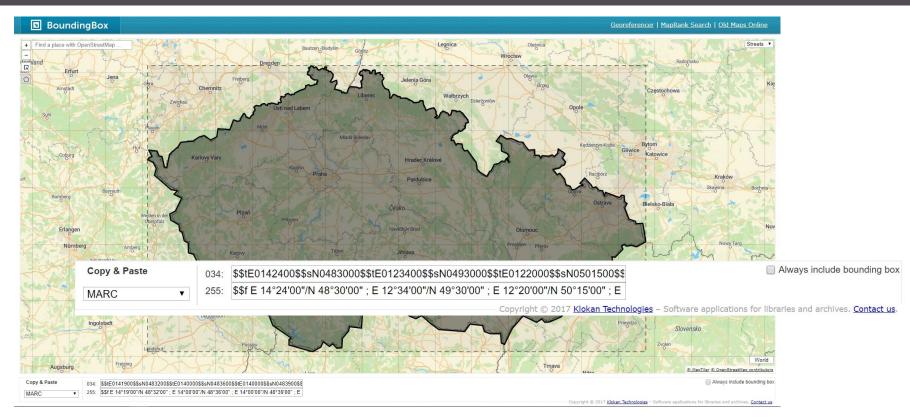

### **Bounding Box**

 First version of bounding box tool developed in MZK, now using much improved Klokantech version

- coordinates defining the map field in MARC21:
  - bounding box 034 \$d,\$e,\$f,\$g and 255 \$c
  - polygons 034 \$t, \$s and 255 \$f

https://boundingbox.klokantech.com/

### **Bounding Box**

Maps in Libraries, Regensburg, 13<sup>th</sup> - 14<sup>th</sup> March 2019