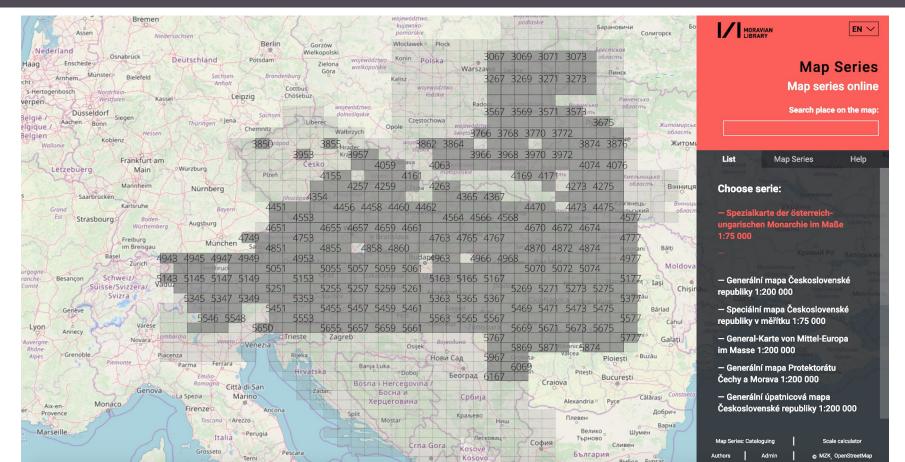

### About map series online

The MapSeries tool provides visual search in large series of map sheets with a common layout. The tool covers both national map series as well as numerous specialized derived maps. After selecting the appropriate map series, a layout of map sheets available in one or more editions is displayed. Subsequent sheet selection will allow you to study individual scanned map sheets or order them from a library catalog. Please note that online access to some of the map sheets is limited by copyright restrictions.

### Map Series Map series online

Search place on the map:

By clicking on a serie you will be forwarded to map sheet selection

Spezialkarte der österreichungarischen Monarchie im Maße 1:75 000

Generální mapa Československé republiky 1:200 000

Speciální mapa Československé republiky v měřítku 1:75 000

General-Karte von Mittel-Europa im Masse 1:200 000

Speciální mapa Protektorátu Čechy a Morava v měřítku 1:75 000

### List Map Series Choose serie:

- Spezialkarte der österreichungarischen Monarchie im Maße 1:75 000
- Generální mapa Československé republiky 1:200 000
- Speciální mapa Československé republiky v měřítku 1:75 000
- General-Karte von Mittel-Europa im Masse 1:200 000
- Generální mapa Protektorátu

  Čechy a Morava 1:200 000
- Generální úpatnicová mapa

  Československé republiky 1:200 000
- General-Karte von Mittel-Europa im Masse 1:200 000

Map Series: Cataloguing

Authors

Scale calculator

MZK OpenStreetMap