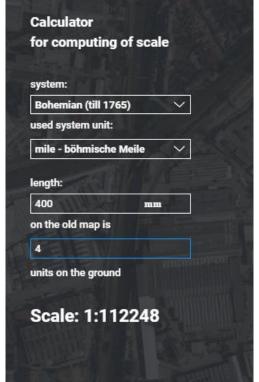

### Scale Calculator

- computes scale value for maps with graphical scale or without scale
- converter of older units (from 18th and 19th century)

MARC 21 034 \$b a 255 \$a

### Scale Calculator - Graphical Scale

http://scale-calculator.mzk.cz/

https://github.com/moravianlibrary/scale-calculator

Maps in Libraries, Regensburg, 13<sup>th</sup> - 14<sup>th</sup> March 2019