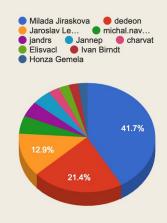

### StareMapy.cz georeferencing

- 18 Czech institutions working together
- Running since 03/2013
  - o 357,000 users,

10,000

5.000

2014

o 1.8 mil. pageviews

2015

| Jméno                    | Skóre  |
|--------------------------|--------|
| Milada Jiraskova         | 403722 |
| dedeon                   | 207394 |
| Jaroslav Lehečka         | 124780 |
| michal.navara@centrum.cz | 51659  |
| jandrs                   | 44351  |
| Jannep                   | 43290  |
| charvat                  | 25597  |
| Elisvacl                 | 24061  |
| Ivan Birndt              | 21455  |
| Honza Gemela             | 21333  |