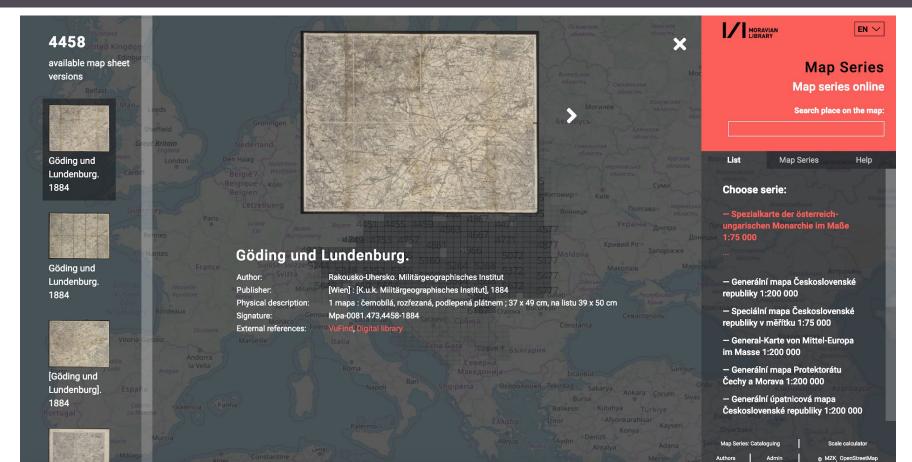

### About map series online

The MapSeries tool provides visual search in large series of map sheets with a common layout. The tool covers both national map series as well as numerous specialized derived maps. After selecting the appropriate map series, a layout of map sheets available in one or more editions is displayed. Subsequent sheet selection will allow you to study individual scanned map sheets or order them from a library catalog. Please note that online access to some of the map sheets is limited by copyright restrictions.

http://mapseries.mzk.cz/catalog/

presentation view (choosing map series, map sheet and edition)

http://mapseries.mzk.cz/