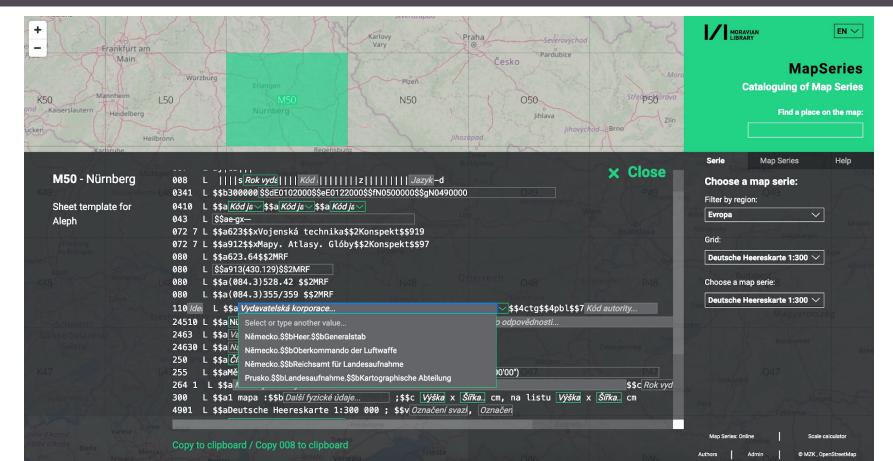

|          | Zone 7 Kol. XVI | Zone 7 Col. XV      | 7-XVIII     |

Maps in Libraries, Regensburg, 13<sup>th</sup> - 14<sup>th</sup> March 2019

## **MapSeries - Cataloguing**



### **MapSeries - Cataloguing**





### **MapSeries - Presentation View**



### About map series online

The MapSeries tool provides visual search in large series of map sheets with a common layout. The tool covers both national map series as well as numerous specialized derived maps. After selecting the appropriate map series, a layout of map sheets available in one or more editions is displayed. Subsequent sheet selection will allow you to study individual scanned map sheets or order them from a library catalog. Please note that online access to some of the map sheets is limited by copyright restrictions.

MapSeries is being developed by the Moravian Library in Brno with the help of the Geographical Institute of the Faculty of Science. Contact us at mapy@mzk.cz.





### Map Series Map series online

Search place on the