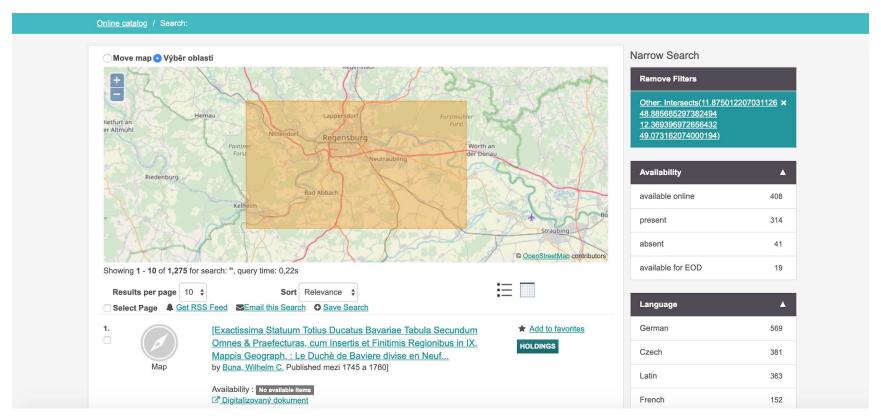

### Geographical Search in Library Catalogue 1/1

- Cataloguing old maps bounding box metadata since 2005
- Newly published maps since 2011
- Bounding box data stored in Aleph in MARC field 034
- Indexed and searchable in Solr-based VuFind library catalogue

# Geographical Search in Library Catalogue 1/1