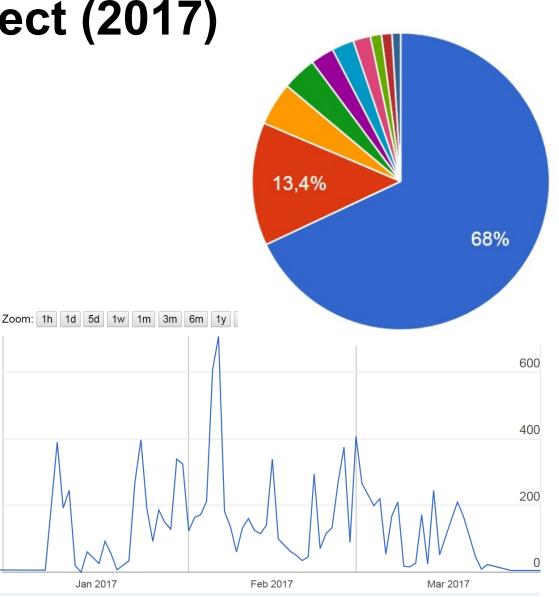

- Challenges
  - Mapping metadata
  - Community Building
  - Unknown quality of public georeferenced data
  - sustainable interest

- Results
  - Support from the «Bildarchiv» Crowdsourcing Community
  - 50 participants
  - Few (retired) people did most of the work
  - High quality in georeferencing the map sheets
  - Georeferencing had been finished four weeks before end of planned period