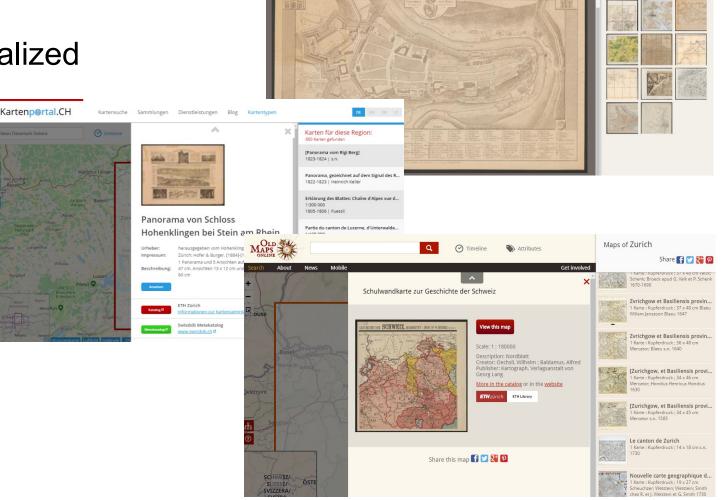

#### From the box to the web

- Various access and use of digitalized maps
  - e-rara.ch
  - ETHorama
  - Kartenportal.CH
  - Oldmapsonline.org
- Public Domain Mark 1.0
- New Interface upcoming for erara.ch: IIIF