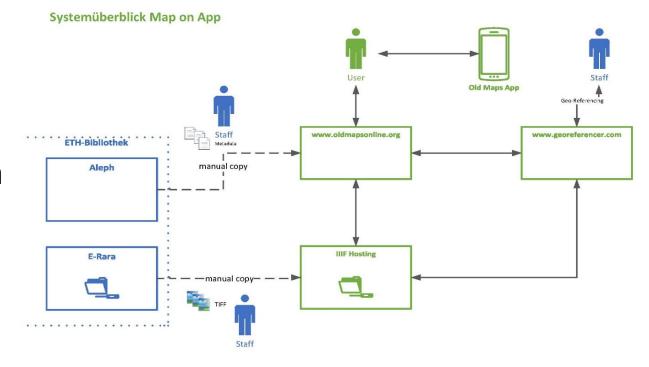

ETHzürich ETHorama

10

Bern

Roman Walt | 12.03.2019 |

-5

- Goals (project «Map on App»):
  - Possibility of using the digitized maps of the ETH Library on all terminals.
  - Creation of the prerequisites for georeferencing the digital representations for further scientific processing in GIS programs.
  - Stronger perception of the high-quality scans on e-rara.ch in a broader interested public via the platform oldmapsonline.org

- Workflow
  - Harvesting metadata and TIFF-Files
  - Mapping and interlinking Publishing 1'135 map sheets on oldmapsonline.org and IIIFHosting (Klokan)
  - Using Georeferencer V3
  - Crowdsourcing period (planned): 10.01. - 30.04.2017