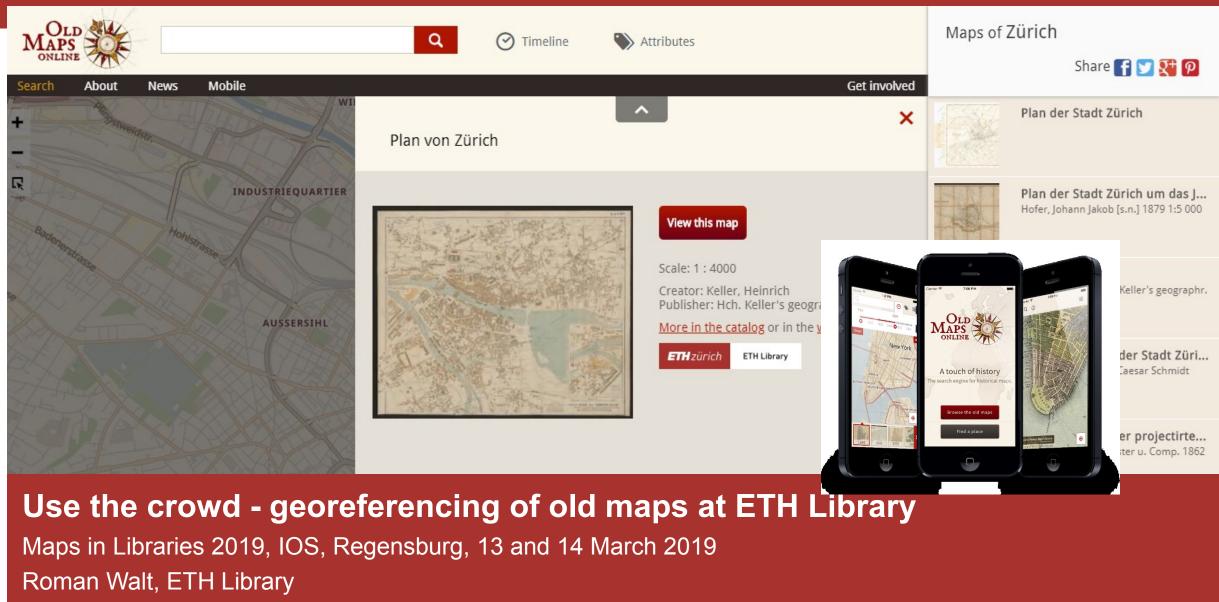

ETHzürich ETHorama

10

Bern

Roman Walt | 12.03.2019 |

-5

- Goals (project «Map on App»):
  - Possibility of using the digitized maps of the ETH Library on all terminals.
  - Creation of the prerequisites for georeferencing the digital representations for further scientific processing in GIS programs.
  - Stronger perception of the high-quality scans on e-rara.ch in a broader interested public via the platform oldmapsonline.org