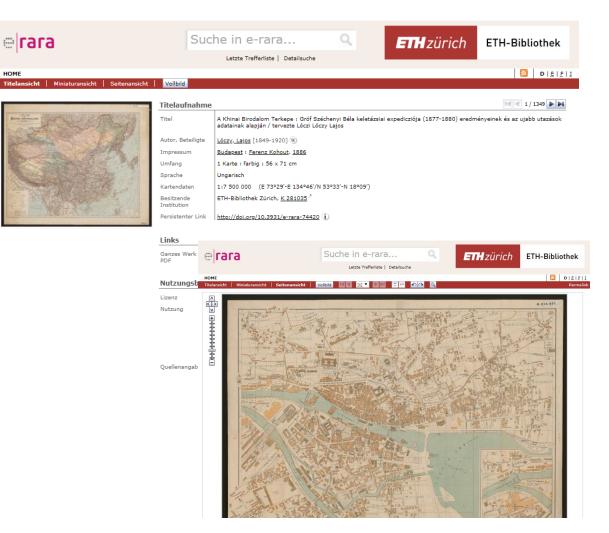

#### From the box to the web

- Maps from the 18<sup>th</sup> & 19<sup>th</sup> Century have been digitized since 2013 and published on e-rara.ch
- Maps from Switzerland, City Maps, folded maps (2013 – 2017), Atlases (2018/2019), plane maps worldwide (2019+)
- Currently there are 1'349 Map titles available via e-rara.ch (11.03.19)