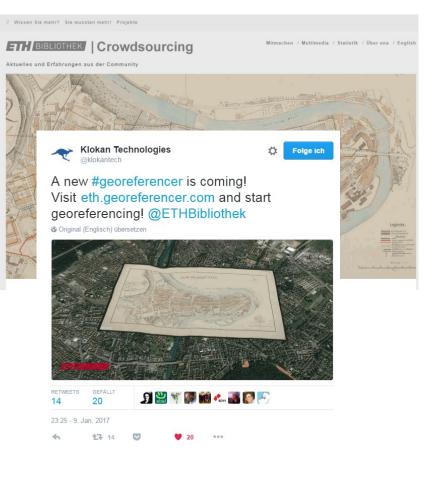

- Workflow
  - Harvesting metadata and TIFF-Files
  - Mapping and interlinking Publishing 1'135 map sheets on oldmapsonline.org and IIIFHosting (Klokan)
  - Using Georeferencer V3
  - Crowdsourcing period (planned): 10.01. - 30.04.2017

- Challenges
  - Mapping metadata
  - Community Building
  - Unknown quality of public georeferenced data
  - sustainable interest

- Results
  - Support from the «Bildarchiv» Crowdsourcing Community
  - 50 participants
  - Few (retired) people did most of the work
  - High quality in georeferencing the map sheets
  - Georeferencing had been finished four weeks before end of planned period